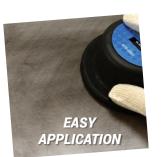

Use dry powder guide coat to prevent over-sanding. Helps visualize peaks, valleys, sanding scratches, texture, and imperfections on project surfaces. Available in three colors for light and dark surfaces.