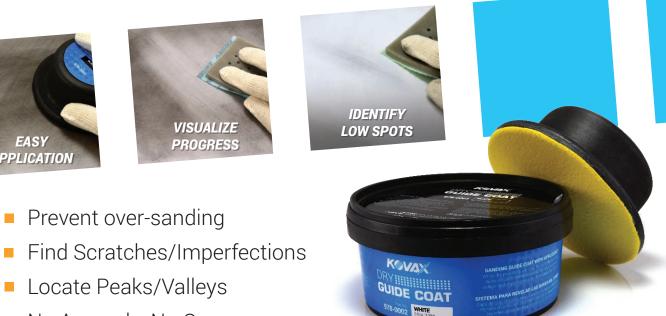

Use dry powder guide coat to prevent over-sanding. Helps visualize peaks, valleys, sanding scratches, texture, and imperfections on project surfaces. Available in three colors for light and dark surfaces.

Prevent over-sanding

Locate Peaks/Valleys

No Aerosols, No Overspray

**Minimal Preparation Time** 