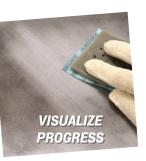

Use dry powder guide coat to prevent over-sanding. Helps visualize peaks, valleys, sanding scratches, texture, and imperfections on project surfaces. Available in three colors for light and dark surfaces.